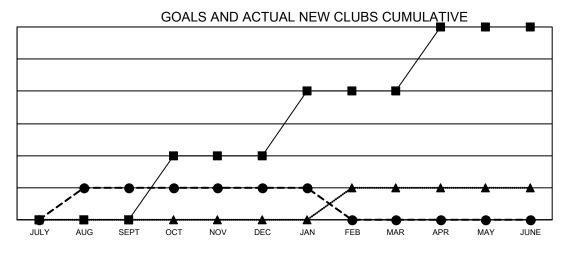

## Multiple District 12

**LOCATION: TENNESSEE** 

| Clubs         |               |             |               | Members               |                         |                         |                                                    |  |
|---------------|---------------|-------------|---------------|-----------------------|-------------------------|-------------------------|----------------------------------------------------|--|
|               | RESULTS FOR   | R 2020-2021 |               | RESULTS FOR 2020-2021 |                         |                         |                                                    |  |
| QUARTER       | NEW CLUB GOAL | NEW CLUBS   | DROPPED CLUBS | QUARTER ME            | MBER GROWTH NET<br>GOAL | MEMBER GROWTH<br>ACTUAL | DROPPED<br>MEMBERS ACTUAL<br>(including transfers) |  |
| JULY/AUG/SEPT | 0             | 1           | 1             | JULY/AUG/SEPT         | 29                      | 99                      | 122                                                |  |
| OCT/NOV/DEC   | 2             | 0           | 0             | OCT/NOV/DEC           | 34                      | 146                     | 143                                                |  |
| JAN/FEB/MAR   | 2             | 0           | 0             | JAN/FEB/MAR           | 46                      | 16                      | 55                                                 |  |
| APR/MAY/JUNE  | 2             | 0           | 0             | APR/MAY/JUNE          | 63                      | 0                       | 0                                                  |  |

- CURRENT YEAR GOALS FOR NEW CLUBS

- CURRENT YEAR ACTUAL NEW CLUBS

- ▲ - LAST YEAR ACTUAL NEW CLUBS