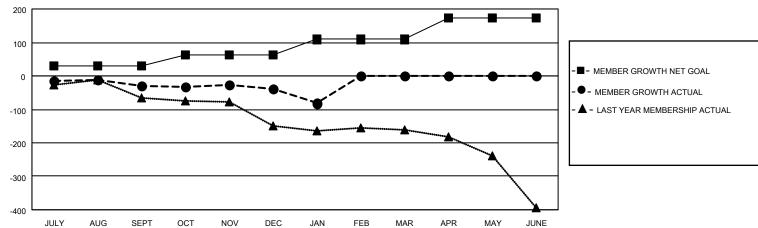

## Multiple District 12

**LOCATION: TENNESSEE** 

| Clubs         |               |             |               | Members               |                         |                         |                                                    |  |
|---------------|---------------|-------------|---------------|-----------------------|-------------------------|-------------------------|----------------------------------------------------|--|
|               | RESULTS FOR   | R 2020-2021 |               | RESULTS FOR 2020-2021 |                         |                         |                                                    |  |
| QUARTER       | NEW CLUB GOAL | NEW CLUBS   | DROPPED CLUBS | QUARTER ME            | MBER GROWTH NET<br>GOAL | MEMBER GROWTH<br>ACTUAL | DROPPED<br>MEMBERS ACTUAL<br>(including transfers) |  |
| JULY/AUG/SEPT | 0             | 1           | 1             | JULY/AUG/SEPT         | 29                      | 99                      | 122                                                |  |
| OCT/NOV/DEC   | 2             | 0           | 0             | OCT/NOV/DEC           | 34                      | 146                     | 143                                                |  |
| JAN/FEB/MAR   | 2             | 0           | 0             | JAN/FEB/MAR           | 46                      | 16                      | 55                                                 |  |
| APR/MAY/JUNE  | 2             | 0           | 0             | APR/MAY/JUNE          | 63                      | 0                       | 0                                                  |  |

## GOALS AND ACTUAL MEMBERS CUMULATIVE

| DROPPED CLUBS: 1           |     | 73 CLUBS OF 200 ADDED 1 OR MORE | GENDER DISTRIBUTION             |                |     |
|----------------------------|-----|---------------------------------|---------------------------------|----------------|-----|
|                            |     | NEW MEMBERS                     | MALE                            | 2,719 (62.88%) |     |
| DROPPED MEMBERS            |     |                                 | FEMALE                          | 1,605 (37.12%) |     |
| DECEASED                   | 53  | CLICK HERE FOR CUMULATIVE       | TOTAL FAMILY UNIT MEMBERS       |                | 975 |
| CLUB CANCELLED 3 OTHER 264 |     | MEMBERSHIP DATA                 | FAMILY MEMBERS PAYING HALF DUES |                | 501 |
| TOTAL                      | 320 |                                 | DOES                            |                |     |